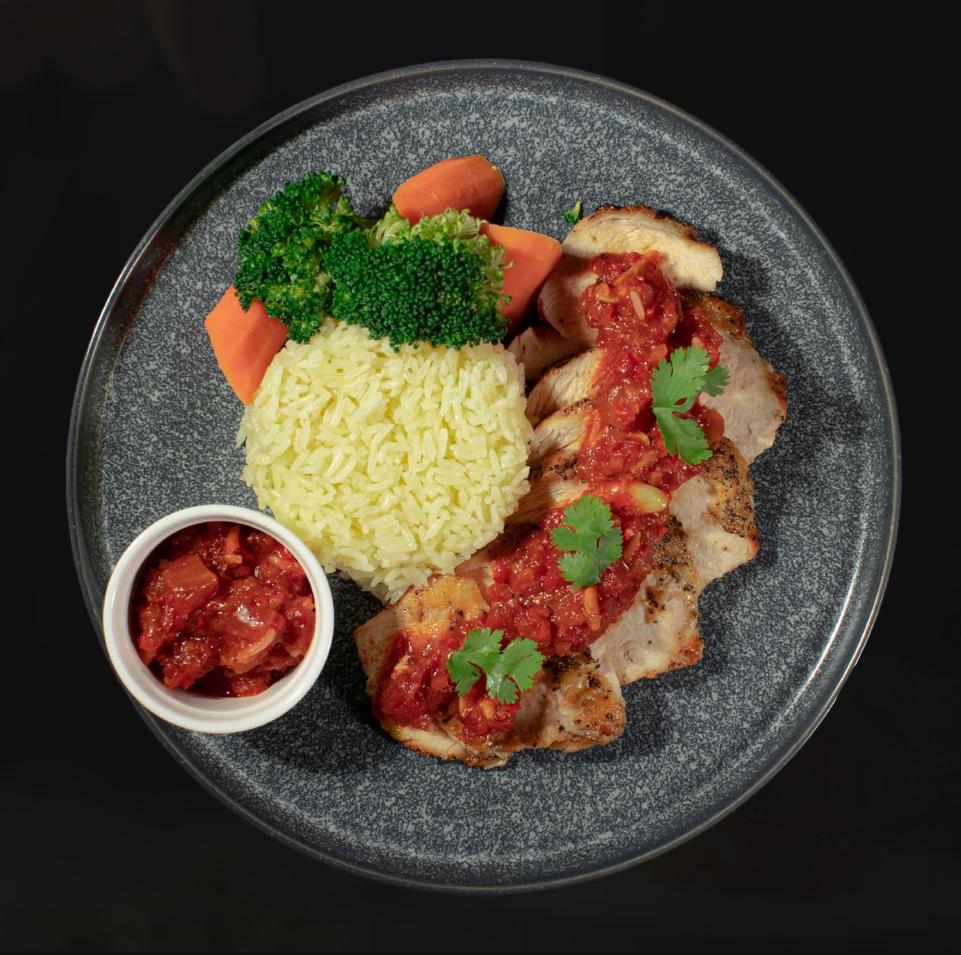

## SPICY CHICKEN ARRABIATA

For the spice chases, this spicy concoction will sure tantalize your taste buds and satiate your cravings.

**FULL RECIPE** 

#### FINAL PLATING -

1. Add cooked chicken breast into the sauce.

2. Simmer.

3. Serve on the sides with Rice.