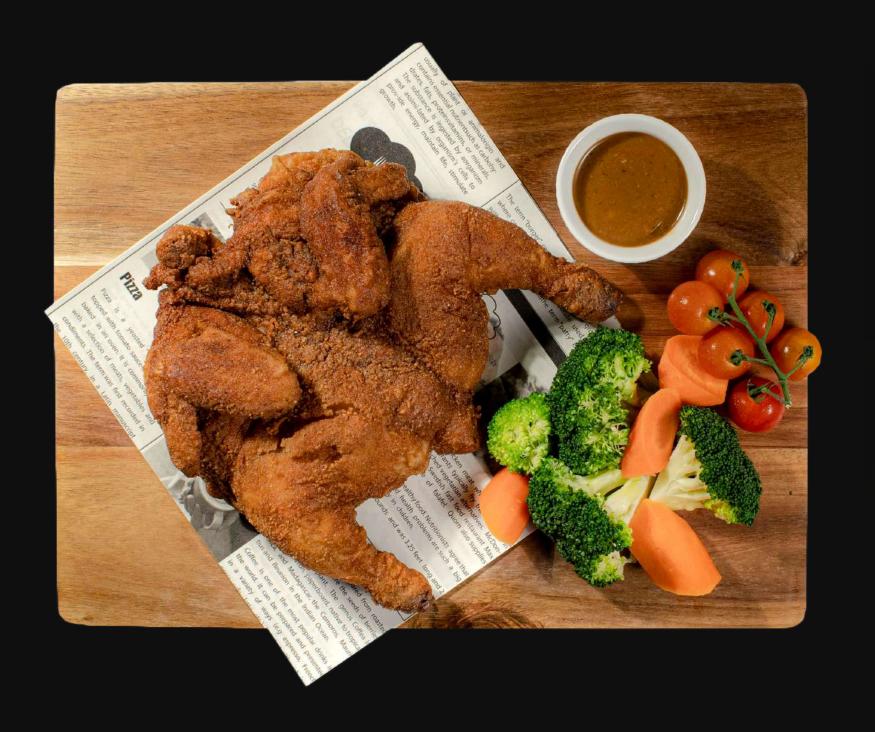

# SPRING CHICKEN WITH MUSTARD BROWN SAUCE

Crispy fried spring chicken paired with a sharp and savoury mustard brown sauce.

**FULL RECIPE** 

#### FINAL PLATING

1. Pour over prepared 'Mustard Brown Sauce' or serve separately with spring chicken.