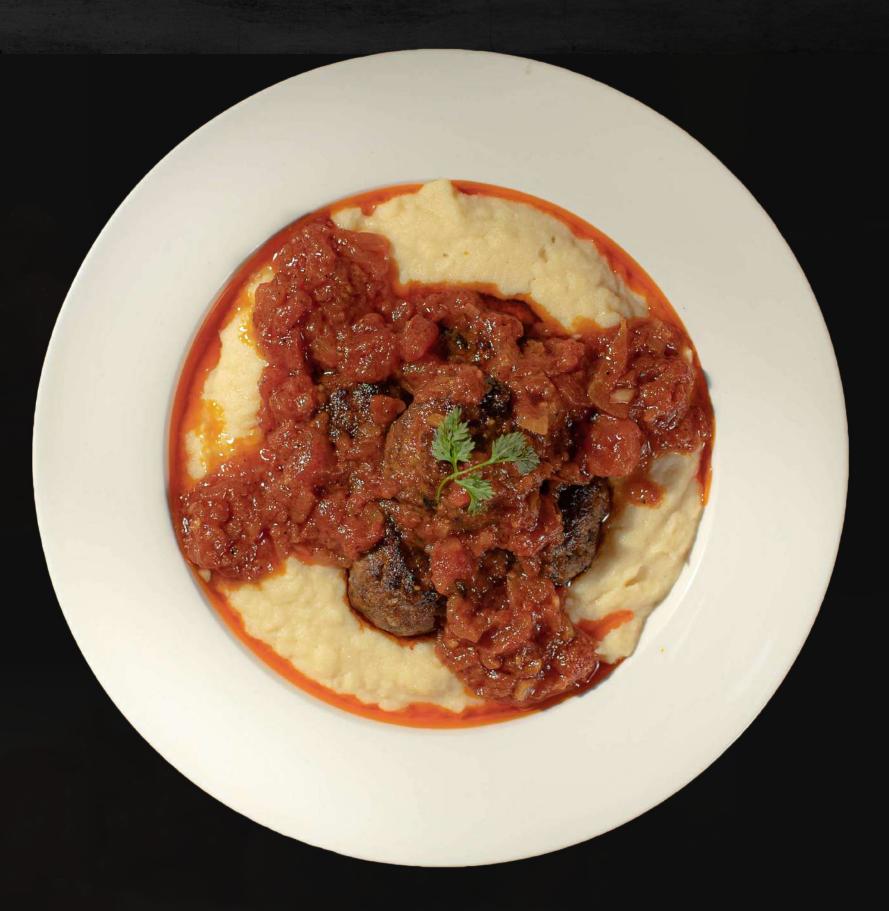

## SPICED MORROCAN MEATBALLS

Love meatballs? Well this juicy Spiced Morrocan Meatballs is the dish for you.

**FULL RECIPE** 

Black Pepper, Coarse

#### FINAL PLATING

- 1. Add in meatballs and Simmer for 20 minutes.
- 2. Season.
- 3. Ensure meatballs are cooked through.
- 4. Serve.

To Taste